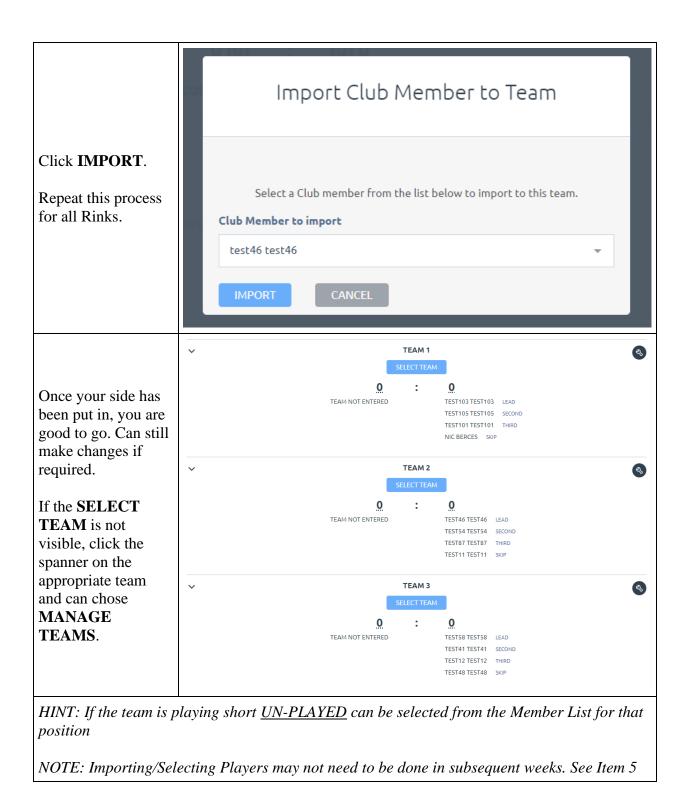

#### **BowlsLink Pennant Training Guide**

- <u>1 Logging In</u>
- 2 Finding the Competitions
- <u>3 How to Import Players</u>
- 4 Matching Skips
- 5 How to Enter Results
- <u>6 How to Confirm Results</u>
- 7 Import a Previous Team

#### 1 - Logging In



## 2 - Finding the Competitions





# 3 - How to Import Players

This step should be completed prior to the game.









### 4 – Matching Skips





#### 5 – How to Enter Results





|                                                                                   |                    | 48 (7)                 | : | (1) 43               |  |
|-----------------------------------------------------------------------------------|--------------------|------------------------|---|----------------------|--|
|                                                                                   | SAVAGE BULL -1     |                        |   | 2 CLUBS COMBINED     |  |
|                                                                                   | TEAM 1 (FINALIZED) |                        |   |                      |  |
|                                                                                   |