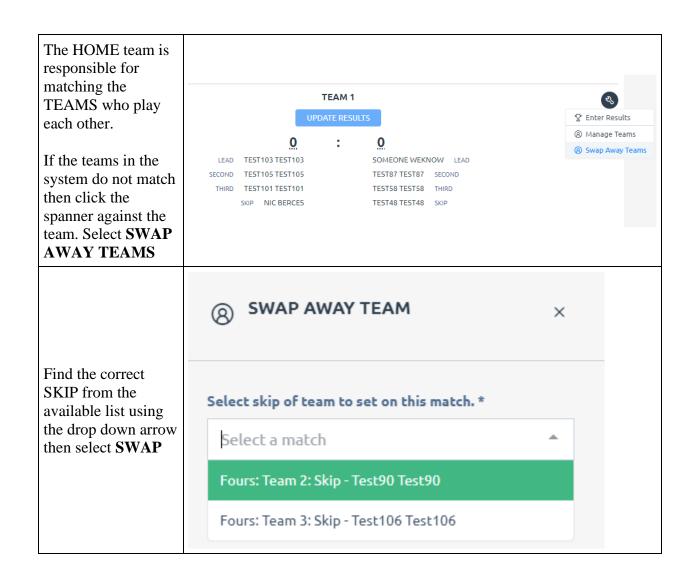

#### **BowlsLink Pennant Training Guide**

- <u>1 Logging In</u>
- 2 Finding the Competitions
- <u>3 How to Import Players</u>
- 4 Matching Skips
- 5 How to Enter Results
- <u>6 How to Confirm Results</u>
- 7 Import a Previous Team

#### 1 - Logging In



## 2 - Finding the Competitions





# 3 - How to Import Players

This step should be completed prior to the game.









### 4 – Matching Skips





#### 5 – How to Enter Results





|                                                                                   |                    | 48 (7)                 | : | (1) 43               |  |
|-----------------------------------------------------------------------------------|--------------------|------------------------|---|----------------------|--|
|                                                                                   | SAVAGE BULL -1     |                        |   | 2 CLUBS COMBINED     |  |
|                                                                                   | TEAM 1 (FINALIZED) |                        |   |                      |  |
|                                                                                   |                    | 15 (1)