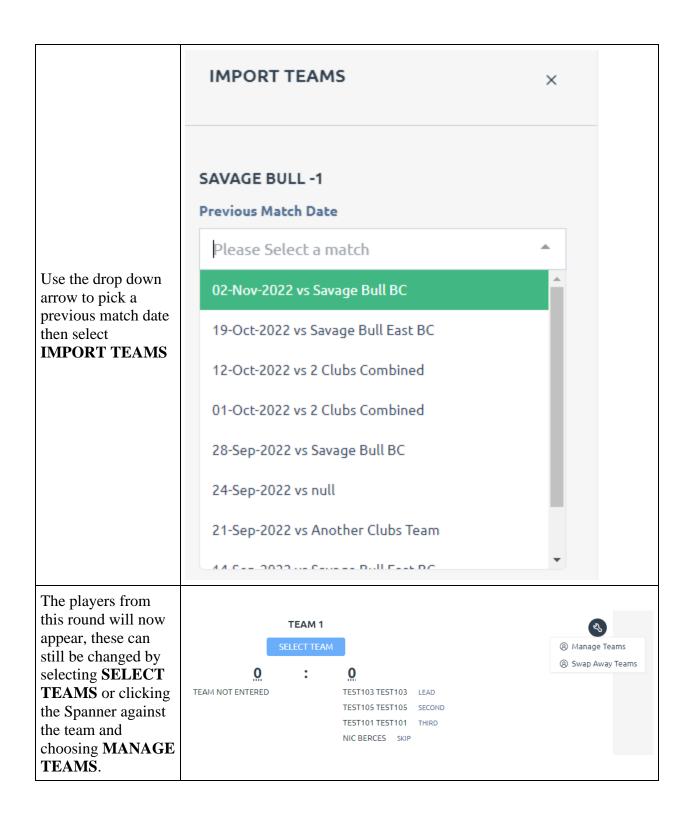

# 7 – Import a Previous Team

After Week 1 of a Pennant **Competition Teams** can be Imported from Previous Rounds. Format: Fours | Name: Bowls Qld Demo Pennant Login to the upcoming match as ROUND 3 - SECTION 1 - SATURDAY, OCTOBER 8TH, 2022 Import Teams per previous steps. 0 (0) (0) 0Click the **SPANNER** at the top of the page next to the Round and Date details select **Import Teams** 