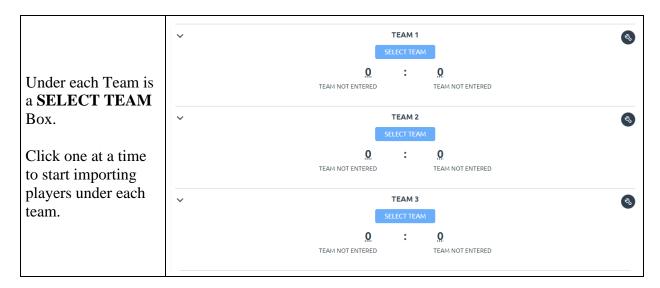

#### **BowlsLink Pennant Training Guide**

- <u>1 Logging In</u>
- 2 Finding the Competitions
- <u>3 How to Import Players</u>
- 4 Matching Skips
- 5 How to Enter Results
- <u>6 How to Confirm Results</u>
- 7 Import a Previous Team

#### 1 - Logging In



## 2 - Finding the Competitions





# 3 - How to Import Players

This step should be completed prior to the game.









### 4 – Matching Skips





#### 5 – How to Enter Results





|                                                                                   |                    | 48 (7)                 | : | (1) 43               |  |
|-----------------------------------------------------------------------------------|--------------------|------------------------|---|----------------------|--|
|                                                                                   | SAVAGE BULL -1     |                        |   | 2 CLUBS COMBINED     |  |
|                                                                                   | TEAM 1 (FINALIZED) |                        |   |                      |  |
|