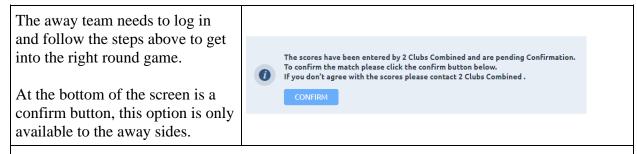

#### 6 – How to Confirm Results

For the ladders to be updated away teams will be required to confirm the results.

Once Confirm has been pressed neither the home nor away sides can make any additional changes. Please ensure that all details are correct prior to confirmation. The only person who can make changes after confirmation are Competition Administrators.