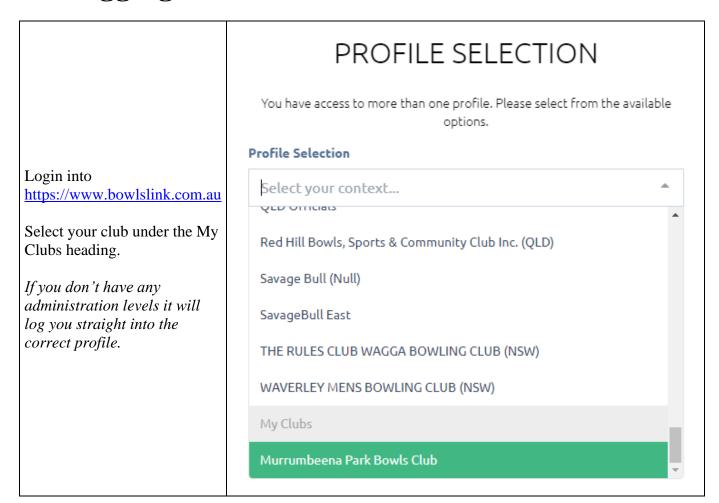

#### **BowlsLink Pennant Training Guide**

- <u>1 Logging In</u>
- 2 Finding the Competitions
- <u>3 How to Import Players</u>
- 4 Matching Skips
- 5 How to Enter Results
- <u>6 How to Confirm Results</u>
- 7 Import a Previous Team

#### 1 - Logging In



## 2 - Finding the Competitions





# 3 - How to Import Players

This step should be completed prior to the game.









### 4 – Matching Skips





#### 5 – How to Enter Results





|                                                                                   |                    | 48 (7)                 | : | (1) 43               |  |
|-----------------------------------------------------------------------------------|--------------------|------------------------|---|----------------------|--|
|                                                                                   | SAVAGE BULL -1     |                        |   | 2 CLUBS COMBINED     |  |
|                                                                                   | TEAM 1 (FINALIZED) |