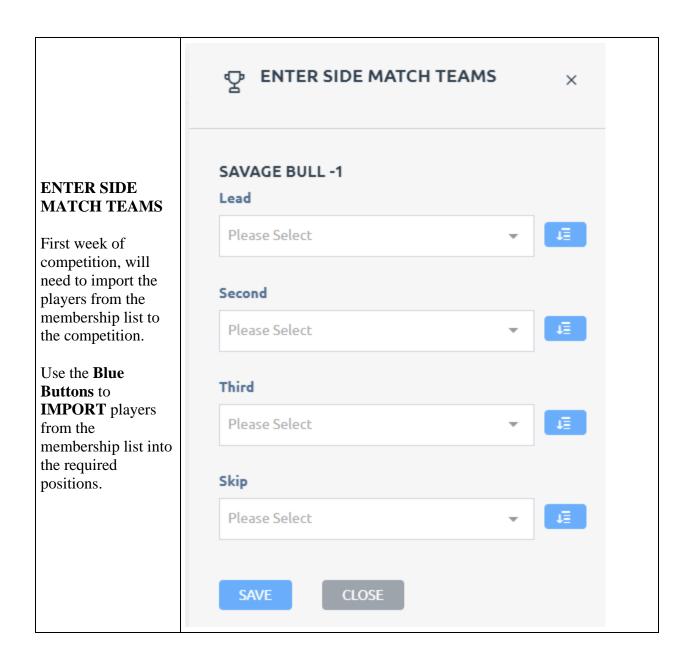

#### **BowlsLink Pennant Training Guide**

- <u>1 Logging In</u>
- 2 Finding the Competitions
- <u>3 How to Import Players</u>
- 4 Matching Skips
- 5 How to Enter Results
- <u>6 How to Confirm Results</u>
- 7 Import a Previous Team

#### 1 - Logging In



## 2 - Finding the Competitions





# 3 - How to Import Players

This step should be completed prior to the game.









### 4 – Matching Skips





#### 5 – How to Enter Results





|                                                                                   |                    | 48 (7)                 | : | (1) 43               |  |
|-----------------------------------------------------------------------------------|--------------------|------------------------|---|----------------------|--|
|                                                                                   | SAVAGE BULL -1     |                        |   | 2 CLUBS COMBINED     |  |
|                                                                                   | TEAM 1 (FINALIZED) |                        |   |                      |  |
|