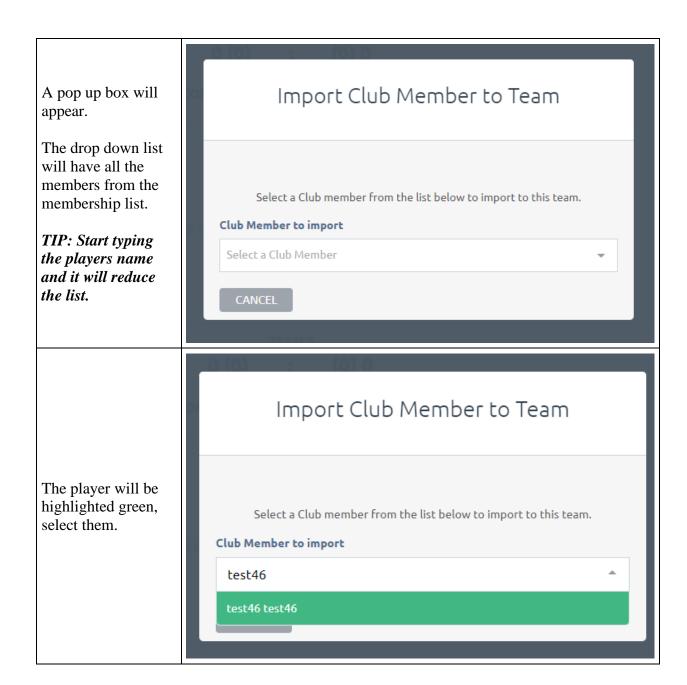

#### **BowlsLink Pennant Training Guide**

- <u>1 Logging In</u>
- 2 Finding the Competitions
- <u>3 How to Import Players</u>
- 4 Matching Skips
- 5 How to Enter Results
- <u>6 How to Confirm Results</u>
- 7 Import a Previous Team

#### 1 - Logging In



## 2 - Finding the Competitions





# 3 - How to Import Players

This step should be completed prior to the game.









### 4 – Matching Skips





#### 5 – How to Enter Results





|                                                                                   |                    | 48 (7)                 | : | (1) 43               |  |
|-----------------------------------------------------------------------------------|--------------------|------------------------|---|----------------------|--|
|                                                                                   | SAVAGE BULL -1     |                        |   | 2 CLUBS COMBINED     |  |
|                                                                                   | TEAM 1 (FINALIZED) |                        |   |                      |  |
|                                                                                   |