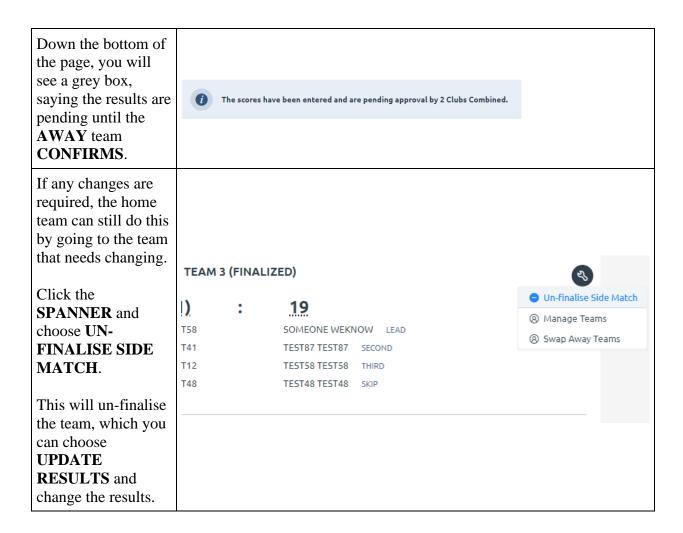

#### 6 – How to Confirm Results

For the ladders to be updated away teams will be required to confirm the results.

Once Confirm has been pressed neither the home nor away sides can make any additional changes. Please ensure that all details are correct prior to confirmation. The only person who can make changes after confirmation are Competition Administrators.