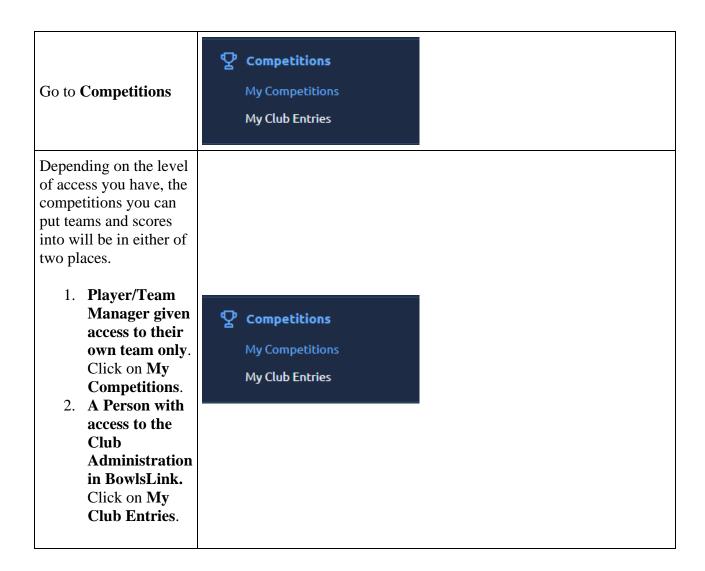

#### **BowlsLink Pennant Training Guide**

- <u>1 Logging In</u>
- 2 Finding the Competitions
- <u>3 How to Import Players</u>
- 4 Matching Skips
- 5 How to Enter Results
- <u>6 How to Confirm Results</u>
- 7 Import a Previous Team

#### 1 - Logging In



## 2 - Finding the Competitions





# 3 - How to Import Players

This step should be completed prior to the game.









### 4 – Matching Skips





#### 5 – How to Enter Results





|                                                                                   |                    | 48 (7)                 | : | (1) 43               |  |
|-----------------------------------------------------------------------------------|--------------------|------------------------|---|----------------------|--|
|                                                                                   | SAVAGE BULL -1     |                        |   | 2 CLUBS COMBINED     |  |
|                                                                                   | TEAM 1 (FINALIZED) |                        |   |                      |