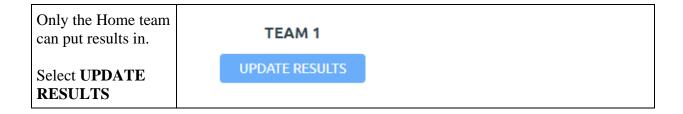

#### 5 – How to Enter Results

|                                                                                   |                    | 48 (7)                 | : | (1) 43               |  |
|-----------------------------------------------------------------------------------|--------------------|------------------------|---|----------------------|--|
|                                                                                   | SAVAGE BULL -1     |                        |   | 2 CLUBS COMBINED     |  |
|                                                                                   | TEAM 1 (FINALIZED) |                        |   |                      |  |
|                                                                                   |                    | 15 (1)                 | : | 10                   |  |
|                                                                                   | LEAD T             | EST103 TEST103         |   | TEST99 TEST99 LEAD   |  |
| Repeat this process or all Rinks the ystem will utomatically alculate the totals. | SECOND T           | SECOND TEST105 TEST105 |   | TEST13 TEST13 SECOND |  |
|                                                                                   | THIRD T            | THIRD TEST101 TEST101  |   | TEST35 TEST35 THIRD  |  |
|                                                                                   | SK                 | SKIP NIC BERCES        |   | TEST106 TEST106 SKIP |  |
|                                                                                   | TEAM 2 (FINALIZED) |                        |   |                      |  |
|                                                                                   |                    | 13                     | : | 14 (1)               |  |
|                                                                                   | LEAD               | TEST46 TEST46          |   | TEST7 TEST7 LEAD     |  |
|                                                                                   | SECOND             | TEST54 TEST54          |   | TEST15 TEST15 SECOND |  |
|                                                                                   | THIRD              | TEST87 TEST87          |   | TEST84 TEST84 THIRD  |  |
|                                                                                   | SKIP               | TEST11 TEST11          |   | TEST90 TEST90 SKIP   |  |
|                                                                                   |                    | TEAM 3 (FINALIZED)     |   |                      |  |
|                                                                                   |                    | 20 (1)                 | : | 19                   |  |
|                                                                                   | LEAD               | TEST58 TEST58          |   | SOMEONE WEKNOW LEAR  |  |
|                                                                                   | SECOND             | TEST41 TEST41          |   | TEST87 TEST87 SECOND |  |