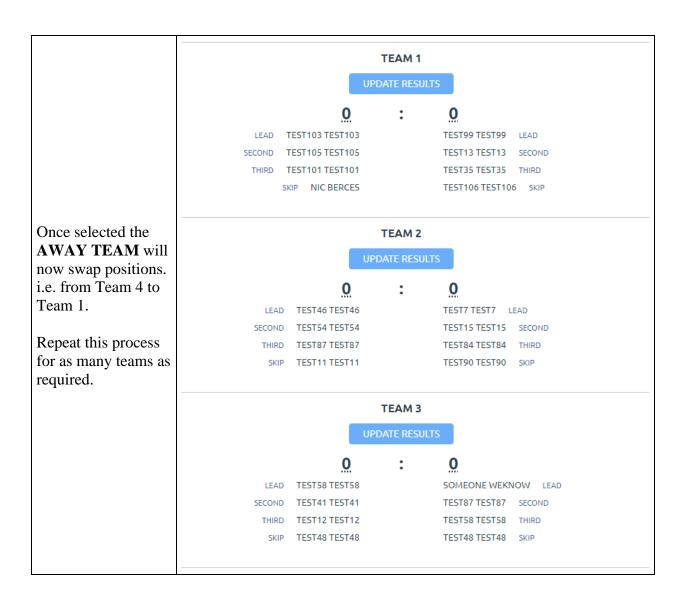

#### 5 – How to Enter Results

|                                                                                   |                    | 48 (7)                 | : | (1) 43               |  |
|-----------------------------------------------------------------------------------|--------------------|------------------------|---|----------------------|--|
|                                                                                   | SAVAGE BULL -1     |                        |   | 2 CLUBS COMBINED     |  |
|                                                                                   | TEAM 1 (FINALIZED) |                        |   |                      |  |
|                                                                                   |                    | 15 (1)                 | : | 10                   |  |
|                                                                                   | LEAD T             | EST103 TEST103         |   | TEST99 TEST99 LEAD   |  |
| Repeat this process or all Rinks the ystem will utomatically alculate the totals. | SECOND T           | SECOND TEST105 TEST105 |   | TEST13 TEST13 SECOND |  |
|                                                                                   | THIRD T            | THIRD TEST101 TEST101  |   | TEST35 TEST35 THIRD  |  |
|                                                                                   | SK                 | SKIP NIC BERCES        |   | TEST106 TEST106 SKIP |  |
|                                                                                   | TEAM 2 (FINALIZED) |                        |   |                      |  |
|                                                                                   |                    | 13                     | : | 14 (1)               |  |
|                                                                                   | LEAD               | TEST46 TEST46          |   | TEST7 TEST7 LEAD     |  |
|                                                                                   | SECOND             | TEST54 TEST54          |   | TEST15 TEST15 SECOND |  |
|                                                                                   | THIRD              | TEST87 TEST87          |   | TEST84 TEST84 THIRD  |  |
|                                                                                   | SKIP               | TEST11 TEST11          |   | TEST90 TEST90 SKIP   |  |
|                                                                                   |                    | TEAM 3 (FINALIZED)     |   |                      |  |
|                                                                                   |                    | 20 (1)                 | : | 19                   |  |
|                                                                                   | LEAD               | TEST58 TEST58          |   | SOMEONE WEKNOW LEAR  |  |
|                                                                                   | SECOND             | TEST41 TEST41          |   | TEST87 TEST87 SECOND |  |

THIRD TEST12 TEST12

SKIP TEST48 TEST48

TEST58 TEST58 THIRD

TEST48 TEST48 SKIP