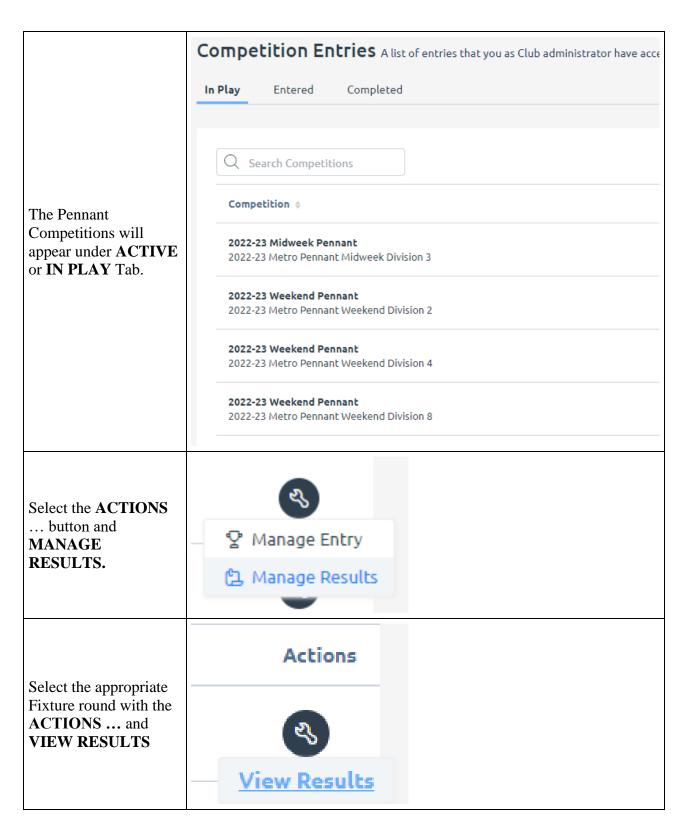

#### **BowlsLink Pennant Training Guide**

- <u>1 Logging In</u>
- 2 Finding the Competitions
- <u>3 How to Import Players</u>
- 4 Matching Skips
- 5 How to Enter Results
- <u>6 How to Confirm Results</u>
- 7 Import a Previous Team

#### 1 - Logging In



## 2 - Finding the Competitions





# 3 - How to Import Players

This step should be completed prior to the game.









### 4 – Matching Skips





#### 5 – How to Enter Results





|                                                                                   |                    | 48 (7)                 | : | (1) 43               |  |
|-----------------------------------------------------------------------------------|--------------------|------------------------|---|----------------------|--|
|                                                                                   | SAVAGE BULL -1     |                        |   | 2 CLUBS COMBINED     |  |
|                                                                                   | TEAM 1 (FINALIZED) |                        |   |                      |  |