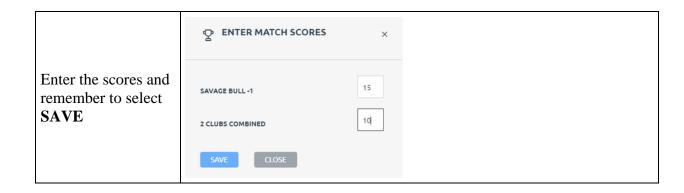

#### 5 – How to Enter Results

|                                                                                   |                    | 48 (7)                 | : | (1) 43               |  |
|-----------------------------------------------------------------------------------|--------------------|------------------------|---|----------------------|--|
|                                                                                   | SAVAGE BULL -1     |                        |   | 2 CLUBS COMBINED     |  |
|                                                                                   | TEAM 1 (FINALIZED) |                        |   |                      |  |
|                                                                                   |                    | 15 (1)                 | : | 10                   |  |
|                                                                                   | LEAD T             | EST103 TEST103         |   | TEST99 TEST99 LEAD   |  |
| Repeat this process or all Rinks the ystem will utomatically alculate the totals. | SECOND T           | SECOND TEST105 TEST105 |   | TEST13 TEST13 SECOND |  |
|                                                                                   | THIRD T            | THIRD TEST101 TEST101  |   | TEST35 TEST35 THIRD  |  |
|                                                                                   | SK                 | SKIP NIC BERCES        |   | TEST106 TEST106 SKIP |  |
|                                                                                   | TEAM 2 (FINALIZED) |                        |   |                      |  |
|                                                                                   |                    | 13                     | : | 14 (1)               |  |
|                                                                                   | LEAD               | TEST46 TEST46          |   | TEST7 TEST7 LEAD     |  |
|                                                                                   | SECOND             | TEST54 TEST54          |   | TEST15 TEST15 SECOND |  |
|                                                                                   | THIRD              | TEST87 TEST87          |   | TEST84 TEST84 THIRD  |  |
|                                                                                   | SKIP               | TEST11 TEST11          |   | TEST90 TEST90 SKIP   |  |
|                                                                                   |                    | TEAM 3 (FINALIZED)     |   |                      |  |
|                                                                                   |                    | 20 (1)                 | : | 19                   |  |
|                                                                                   | LEAD               | TEST58 TEST58          |   | SOMEONE WEKNOW LEAR  |  |
|                                                                                   | SECOND             | TEST41 TEST41          |   | TEST87 TEST87 SECOND |  |