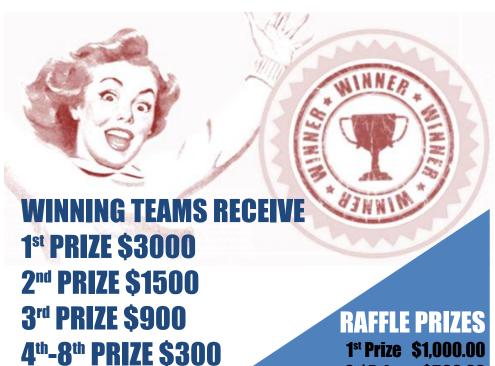

# 8th Audrey Hefford Ladies 2 Bowl Triples May 5 & 6 2022

Cash prizes are per team

1st Prize \$1,000.00 2nd Prize \$500.00 3rd Prise \$300.00 4th Prize \$100.00

We invite all players to Meet and greet at Berri Bowling Club Wednesday May 4th